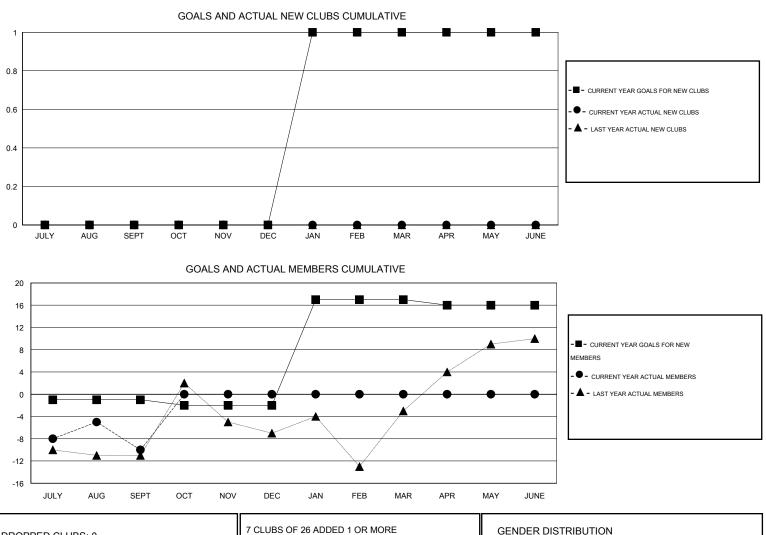

## THOMAS MATNEY GMT:

 $\mathsf{GMT} \; \mathsf{CA} \; 1$ Clubs Members RESULTS FOR 2016-2017 RESULTS FOR 2016-2017 NEW CLUB NEW CLUBS DROPPED NET NEW MEMBER CHARTER AND DROPPED NET QUARTER QUARTER GOAL CLUBS GAIN/LOSS GOAL NEW MEMBERS MEMBERS GAIN/LOSS ADDED 0 0 0 0 -1 12 22 -10 JULY/AUG/SEPT JULY/AUG/SEPT 0 0 0 0 0 -1 0 0 OCT/NOV/DEC OCT/NOV/DEC 0 0 0 0 0 0 1 19 JAN/FEB/MAR JAN/FEB/MAR 0 0 0 0 -1 0 0 0 APR/MAY/JUNE APR/MAY/JUNE

| DROPPED CLUBS: 0 |    | 7 CLUBS OF 26 ADDED 1 OR MORE<br>NEW MEMBERS | GENDER DISTRIBUTION   |              |     |
|------------------|----|----------------------------------------------|-----------------------|--------------|-----|
|                  |    |                                              | MALE                  | 393 (63.29%) |     |
|                  |    | J                                            | FEMALE                | 228 (36.71%) |     |
| DROPPED MEMBERS  |    |                                              |                       |              |     |
| DECEASED         | 1  | ASSESSMENT DATA                              |                       |              |     |
| CLUB CANCELLED   | 0  |                                              | FAMILY UNIT MEMBERS   |              | 175 |
| OTHER            | 21 |                                              | HEAD OF HOUSEHOLD     |              | 83  |
| TOTAL            | 22 |                                              | NON-HEAD OF HOUSEHOLD |              | 92  |
| TOTAL            | 22 |                                              | NON-HEAD OF HOUSEHOLD |              | 92  |